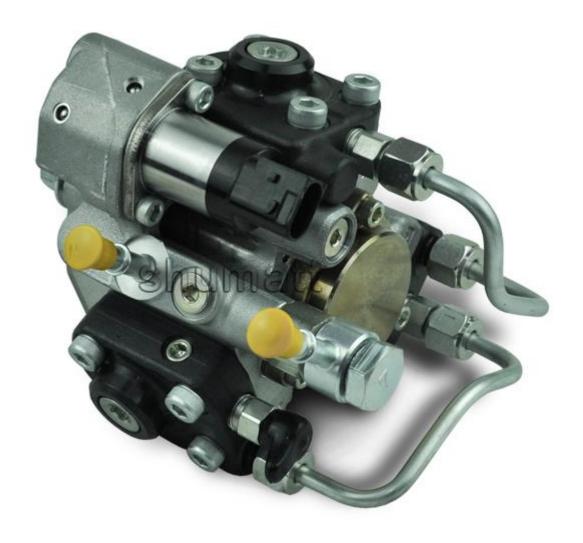

#### 1.1. 294050-2900 Fuel Pump Basic Information

| Title | 294050-2900 HP4 Series Fuel Pump | Quality             |
|-------|----------------------------------|---------------------|
| SKU   | L3D52940502900Z                  | Re-manufactured *** |

#### 1.3. 294050-2900 Fuel Pump Parameter

Adaptation System: Common Rail System

**Fuel Pump Series: HP4 Series** 

Fuel Pump Type: Common Rail Electromagnetic Fuel Pump

#### 1.4. 294050-2900 Fuel Pump Specifications And Dimensions

Fuel Pump Size: 28cm\* 24cm \*22cm Fuel Pump Net Weight: 5980 g

Fuel Pump Gross Weight: 6000g

Fuel Pump Quality: Re-manufactured/Original New Fuel Pump Package Size: 30cm\* 26cm \*24cm

Fuel Pump Type: High Pressure Common Rail Fuel Pump