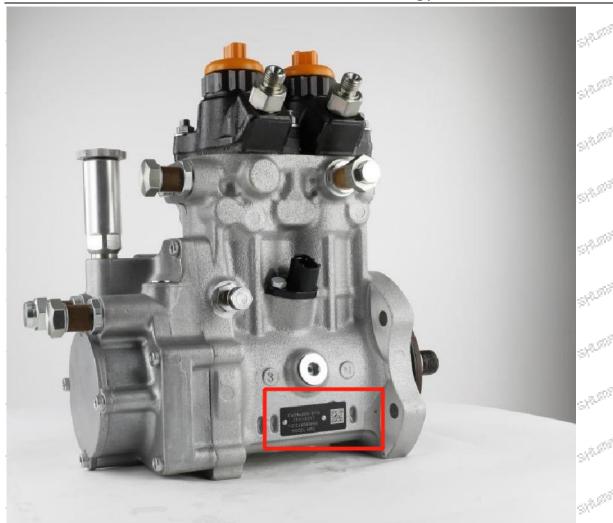

## 294050-2900 Fuel Pump HP4 Series Technical File

SKU: L3D52940502900Z

## 294050-2900 Fuel Pump HP4 Series Technical File

### 294050-2900 Fuel Pump HP4 Series Technical File

#### 1.1. 294050-2900 Fuel Pump Basic Information

| Title | 294050-2900 HP4 Series Fuel Pump | Quality             |
|-------|----------------------------------|---------------------|
| SKU   | L3D52940502900Z                  | Re-manufactured *** |